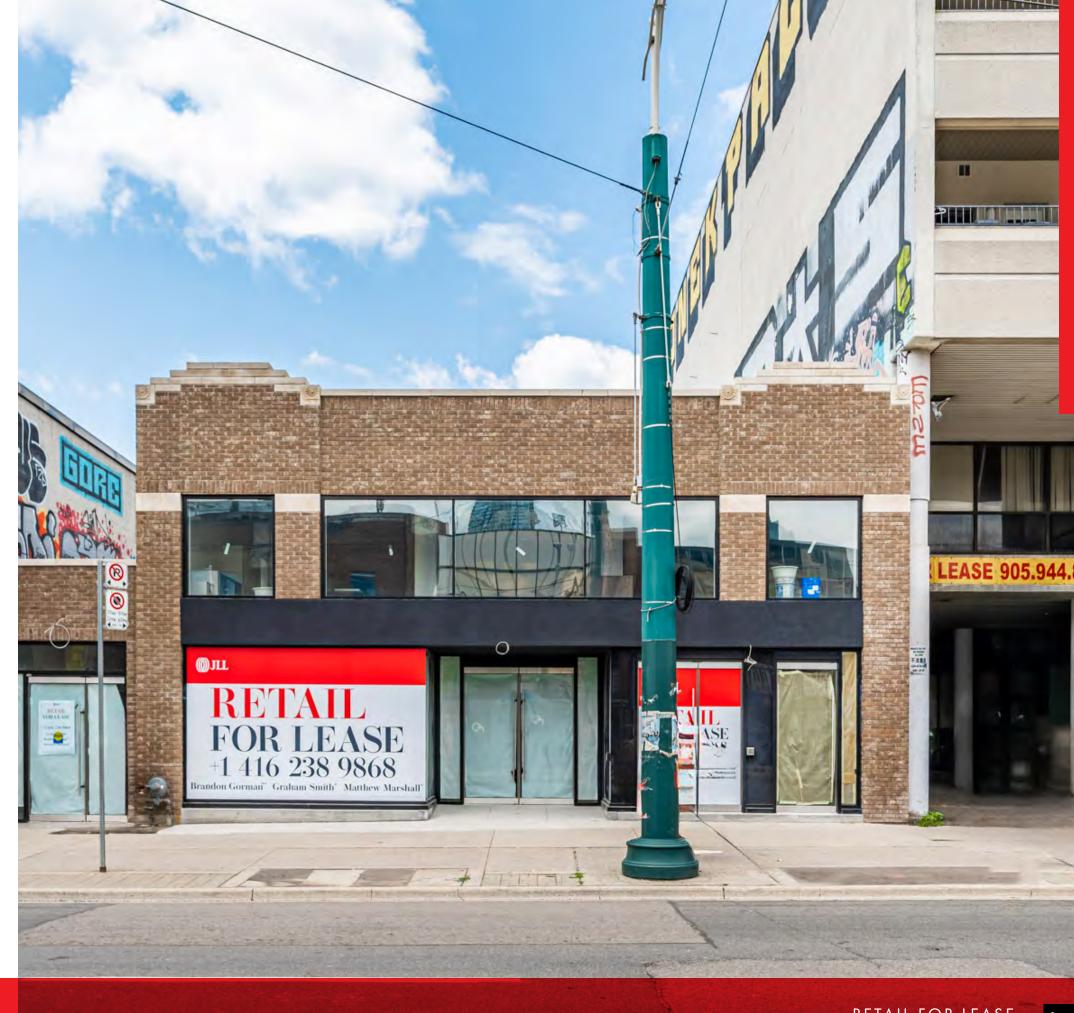

## **HIGHLIGHTS**

- Right-sized, renovated retail space and updated facade fronting on west side of Spadina Avenue
- 510 Spadina and 505 Dundas streetcar stops at front door
- Neighbouring tenants include Ace Hotel, HomeSense, The Detox Market, Yoga Tree, Kupfert & Kim, Pilot Coffee Roasters, and What A Bagel

<sup>\*</sup>Can be leased combined or separately