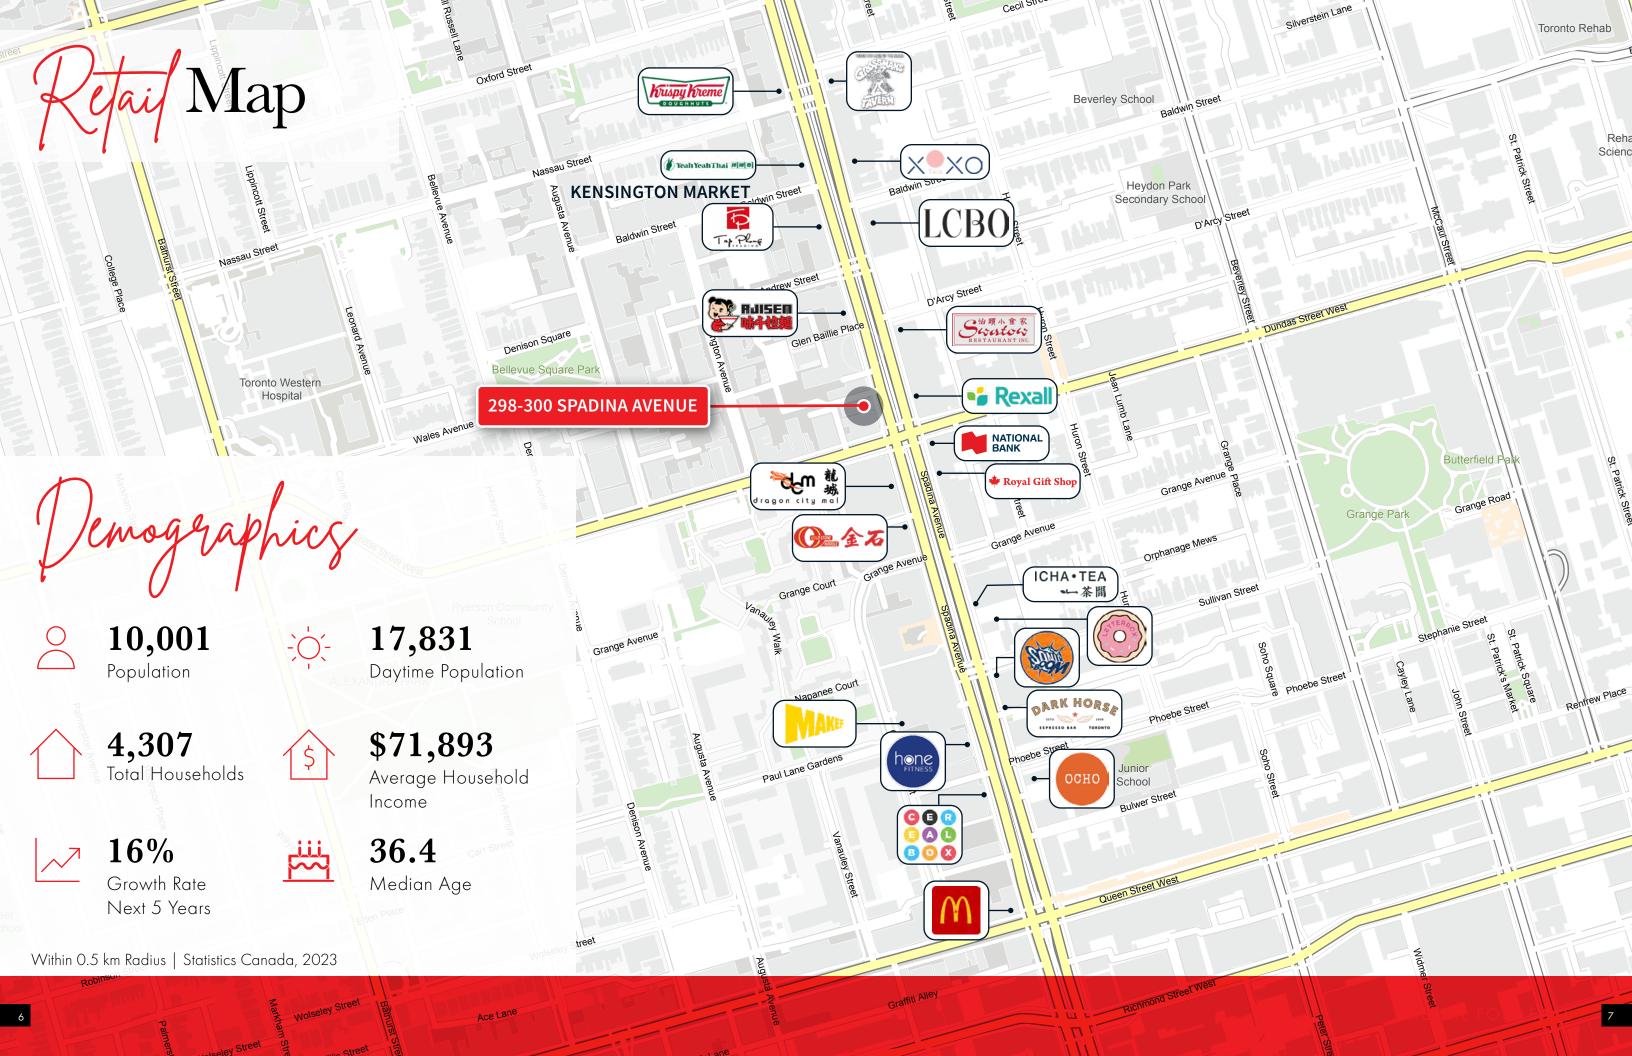

## **HIGHLIGHTS**

- Right-sized, renovated retail space and updated facade fronting on west side of Spadina Avenue
- 510 Spadina and 505 Dundas streetcar stops at front door
- Neighbouring tenants include Ace Hotel, HomeSense, The Detox Market, Yoga Tree, Kupfert & Kim, Pilot Coffee Roasters, and What A Bagel