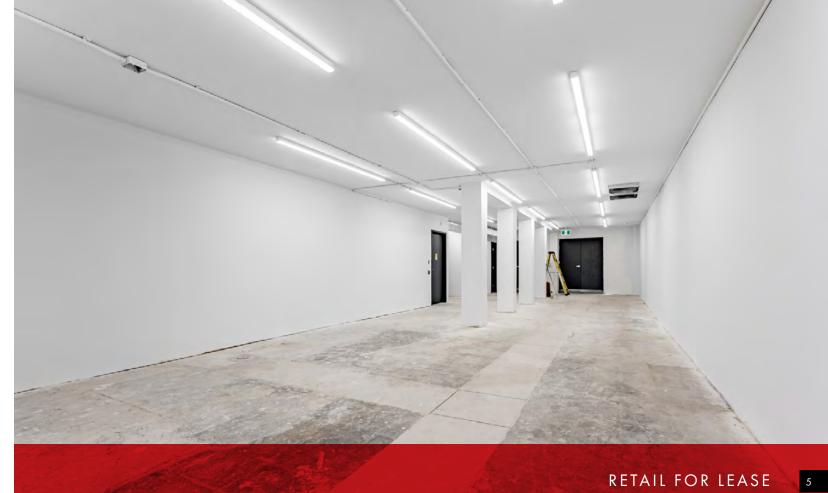

## Property Details

**298A Spadina Ave:** 951 SF (plus Lower Level)\*

**298 Spadina Ave:** 2,496 SF\*

**300 Spadina Ave:** 1,151 SF\*

**TOTAL:** 4,598 SF

**TERM:** 5-10 years

**AVAILABLE:** Immediately

**NET RENT:** Please Contact Listing Agents

## **HIGHLIGHTS**

- Right-sized, renovated retail space and updated facade fronting on west side of Spadina Avenue
- 510 Spadina and 505 Dundas streetcar stops at front door
- Neighbouring tenants include Ace Hotel, HomeSense, The Detox Market, Yoga Tree, Kupfert & Kim, Pilot Coffee Roasters, and What A Bagel

## **GROUND FLOOR**

298A Spadina Ave: 951 SF 298 Spadina Ave: 2,496 SF 300 Spadina Ave: 1,151 SF