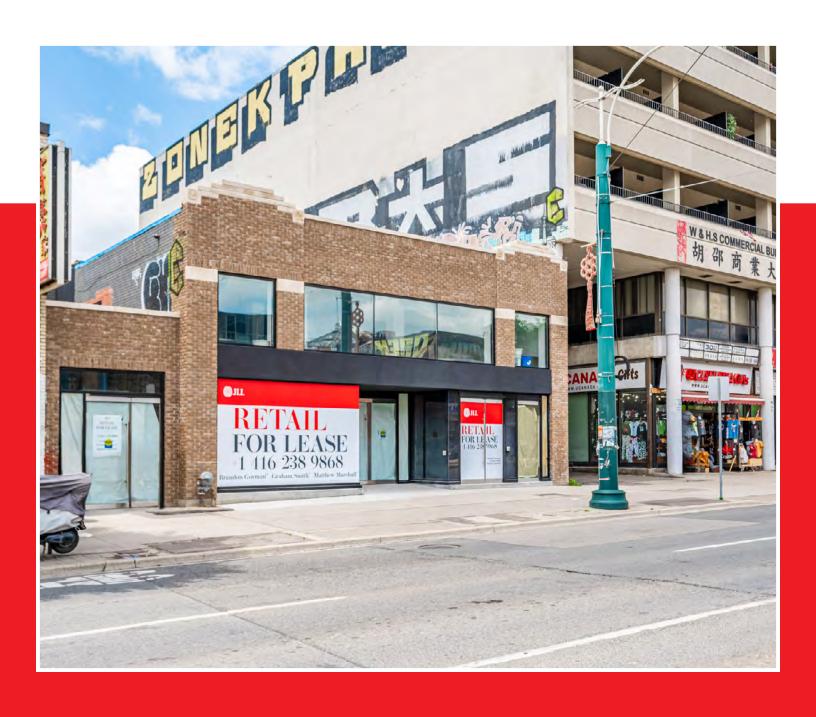

## 298-300

SPADINA AVENUE

# FOR LEASE

## **HIGHLIGHTS**

- Right-sized, renovated retail space and updated facade fronting on west side of Spadina Avenue
- 510 Spadina and 505 Dundas streetcar stops at front door
- Neighbouring tenants include Ace Hotel, HomeSense, The Detox Market, Yoga Tree, Kupfert & Kim, Pilot Coffee Roasters, and What A Bagel