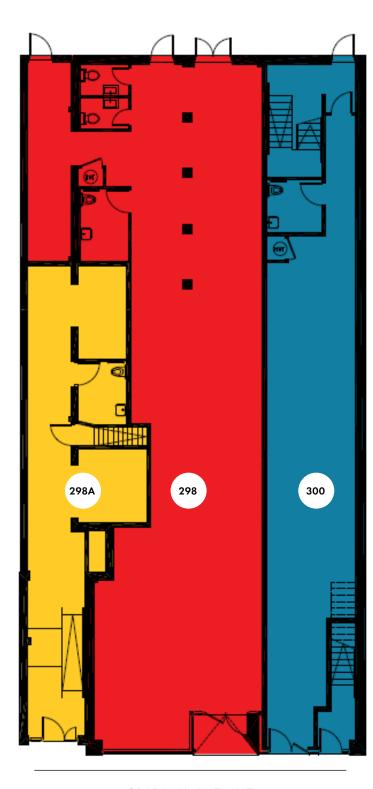

## Floor Plan

## **GROUND FLOOR**

298A Spadina Ave: 951 SF 298 Spadina Ave: 2,496 SF 300 Spadina Ave: 1,151 SF

## Property Details

**298A Spadina Ave:** 951 SF (plus Lower Level)\*

**298 Spadina Ave:** 2,496 SF\*

**300 Spadina Ave:** 1,151 SF\*

**TOTAL:** 4,598 SF

**TERM:** 5-10 years

**AVAILABLE:** Immediately

**NET RENT:** Please Contact Listing Agents